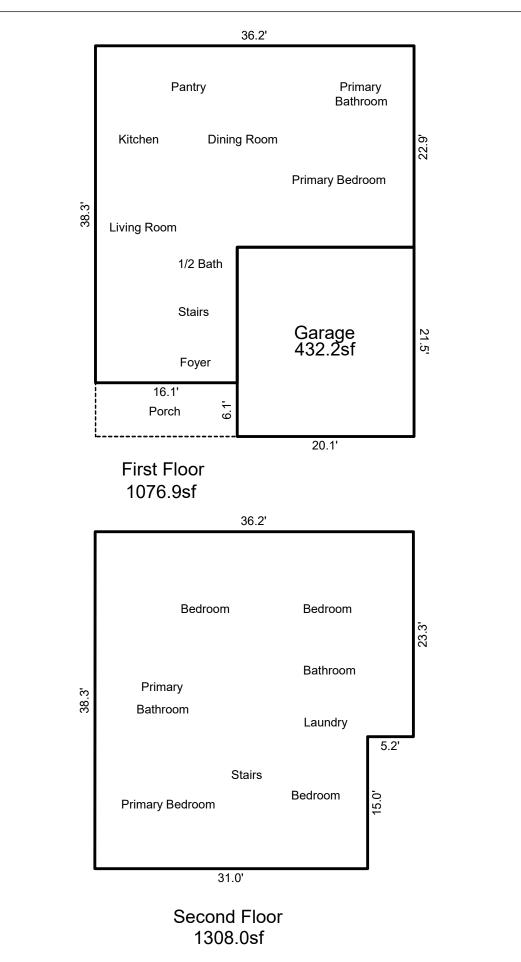

## 11229 Johnson Davis Road (2384.9 sf HLA)

## SKETCH/AREA TABLE ADDENDUM

|                      |             |         |                       |         | SUBJECT INFO |
|----------------------|-------------|---------|-----------------------|---------|--------------|
| File No.:            | Parcel No.: |         |                       |         |              |
| Property A           |             |         |                       |         |              |
| City:                | County:     |         | State:                |         | ZipCode:     |
| Owner:               |             | Client  | ۸ ما ما               |         |              |
| Client:<br>Appraiser | Client Addr |         | Address:<br>Inspectio | n Data: |              |
| лррі авеі            |             |         | пэресно               |         | SKETCH       |
|                      | First Floor | (GLA1)  |                       |         | SKLICH       |
|                      |             |         |                       |         |              |
|                      |             | 36.20 x | 22.90 =               | 828.98  |              |
|                      |             | 16.10 x | 15.40 =               | 247.94  |              |
|                      | Garage (G   | GAR)    |                       |         |              |
|                      |             | 20.10 x | 6.10 =                | 122.61  |              |
|                      |             | 20.10 x | 15.40 =               | 309.54  |              |
| Second Floor (GLA2)  |             |         |                       |         |              |
|                      | 0.5 x       | 38.30 x | 0.03 =                | 0.50    |              |
|                      |             | 36.17 x | 23.30 =               | 842.85  |              |
|                      |             | 30.97 x | 15.00 =               | 464.61  |              |
|                      | Porch (P/F  |         |                       |         |              |
|                      |             | 16.10 x | 6.10 =                | 98.21   |              |